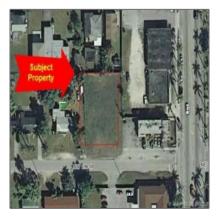

# 35 NW 12th St

#### Basic Details

| Property Type: | <b>Commercial Land</b>    |
|----------------|---------------------------|
| Listing Type:  | For Sale                  |
| Listing ID:    | A10095996                 |
| Price:         | \$149,990                 |
| View:          | Garden view,other<br>view |
| Lot Area:      | 13,500 Sqft               |
| Status:        | Active                    |

### Address Map

| Country: | US                |
|----------|-------------------|
| State:   | FL                |
| County:  | Miami-Dade County |
| City:    | Homestead         |
| Zipcode: | 33030             |