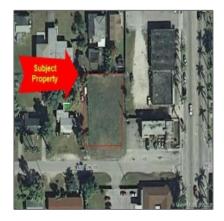

# 35 NW 12th St

#### Basic Details

| Property Type: | <b>Commercial Land</b>    |
|----------------|---------------------------|
| Listing Type:  | For Sale                  |
| Listing ID:    | A10095996                 |
| Price:         | \$149,990                 |
| View:          | Garden view,other<br>view |
| Lot Area:      | 13,500 Sqft               |
| Status:        | Active                    |

### Address Map

| Country: | US                |
|----------|-------------------|
| State:   | FL                |
| County:  | Miami-Dade County |
| City:    | Homestead         |
| Zipcode: | 33030             |