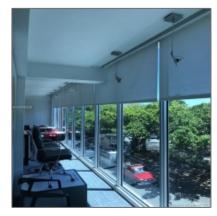

#### Basic Details

| Property Type:                | Commercial<br>Property         |
|-------------------------------|--------------------------------|
| ✓ Prop Type/Type<br>Building: | of Professional, Free standing |
| Listing Type:                 | For Lease                      |
| Listing ID:                   | A10344025                      |
| Price:                        | \$24,750                       |
| View:                         | Garden view,other<br>view      |
| Year Built:                   | 1972                           |
| Lot Area:                     | 8,000 Sqft                     |
| Status:                       | Active                         |