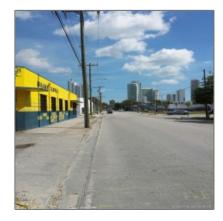

# 60 NW 20th St

- Miami, Florida 33127

Municipal water

#### **Basic Details**

Property Type: Commercial Land

Listing Type: For Sale

Listing ID: A10096013

Price: \$11,000,000

View: Garden view,other view

Lot Area: 26,250 Sqft

Active