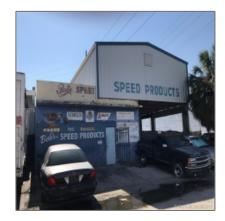

# 702 NW 6th Ave

- Fort Lauderdale, Florida 33311

#### **Basic Details**

| Property Type:                | Commercial<br>Property |
|-------------------------------|------------------------|
| ✓ Prop Type/Type of Building: | Free standing          |
| Listing Type:                 | For Sale               |
| Listing ID:                   | A10276275              |

| Price:      | \$600,000                 |
|-------------|---------------------------|
| View:       | Garden view,other<br>view |
| Year Built: | 1956                      |

6,750 Sqft

Status: Active