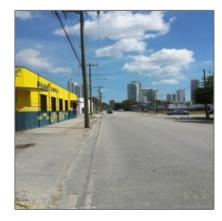

# 60 NW 20th St

- Miami, Florida 33127

### **Basic Details**

Property Type: Commercial Property

✓ Prop Type/Type of Building:

Automotive, Other type

Listing Type: For Sale

Listing ID: **A10096121** 

Price: \$11,000,000

View: Garden view, other

view

Year Built: 1959

Lot Area: 26,250 Sqft

Status: Active