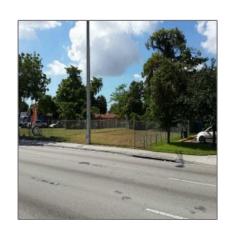

#### **Basic Details**

Property Type: Commercial Land

Listing Type: For Sale

Listing ID: A2130602

Price: \$100,000

View: Garden view,other view

Lot Area: 1,000 Sqft

Status: Active

### **Additional Information**

| Area:                  | 3560                         |
|------------------------|------------------------------|
| Subdivision:           | WASHINGTON<br>PARK FIRST ADD |
| Parcel Number:         | 504205040290                 |
| Tax Amount:            | \$965                        |
| Tax Year:              | 2014                         |
| Zoning<br>Information: | CM                           |
| Elementary<br>School:  | Coconut grove                |
| Middle School:         | Ponce de leon                |