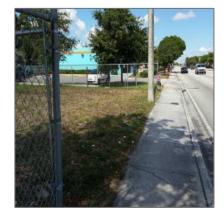

#### **Basic Details**

Property Type: Commercial Land

Listing Type: For Sale

Listing ID: A2130602

Price: \$100,000

View: Garden view,other view

Lot Area: 1,000 Sqft

Status: Active

### **Additional Information**

| Area:                  | 3560                         |
|------------------------|------------------------------|
| Subdivision:           | WASHINGTON<br>PARK FIRST ADD |
| Parcel Number:         | 504205040290                 |
| Tax Amount:            | \$965                        |
| Tax Year:              | 2014                         |
| Zoning<br>Information: | CM                           |
| Elementary<br>School:  | Coconut grove                |
| Middle School:         | Ponce de leon                |