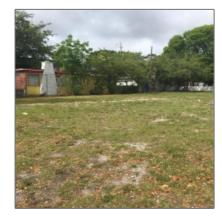

# 939 NW 8th Ave

- Fort Lauderdale, Florida 33311

#### Basic Details

| Property Type:                   | Commercial<br>Property    |
|----------------------------------|---------------------------|
| ✓ Prop Type/Type of<br>Building: | of Other type             |
| Listing Type:                    | For Sale                  |
| Listing ID:                      | A10376429                 |
| Price:                           | \$3,795                   |
| View:                            | Garden view,other<br>view |
| Year Built:                      | 1952                      |
| Lot Area:                        | 6,750 Sqft                |
| Status:                          | Active                    |