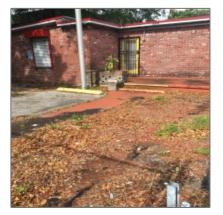

# 939 NW 8th Ave

- Fort Lauderdale, Florida 33311

#### Basic Details

| Property Type:                   | Commercial<br>Property    |
|----------------------------------|---------------------------|
| ✓ Prop Type/Type of<br>Building: | of Other type             |
| Listing Type:                    | For Sale                  |
| Listing ID:                      | A10376429                 |
| Price:                           | \$3,795                   |
| View:                            | Garden view,other<br>view |
| Year Built:                      | 1952                      |
| Lot Area:                        | 6,750 Sqft                |
| Status:                          | Active                    |