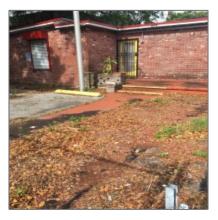

# 939 NW 8th Ave

- Fort Lauderdale, Florida 33311

#### Basic Details

| Property Type:                   | Commercial<br>Property    |
|----------------------------------|---------------------------|
| ✓ Prop Type/Type of<br>Building: | of Other type             |
| Listing Type:                    | For Sale                  |
| Listing ID:                      | A10376429                 |
| Price:                           | \$3,795                   |
| View:                            | Garden view,other<br>view |
| Year Built:                      | 1952                      |
| Lot Area:                        | 6,750 Sqft                |
| Status:                          | Active                    |