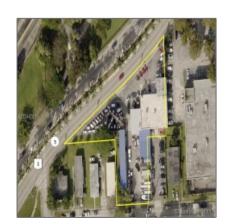

# 3850 S Dixie Hwy

- Miami, Florida 33133

## **Basic Details**

Property Type: Commercial Land

Listing Type: For Sale

Listing ID: A10344281

Price: \$9,500,000

View: Garden view,other view

Lot Area: 29,642 Sqft

Status: Active

## Address Map

| Country: | US                |  |
|----------|-------------------|--|
| State:   | FL                |  |
| County:  | Miami-Dade County |  |
| City:    | Miami             |  |
| Zipcode: | 33133             |  |