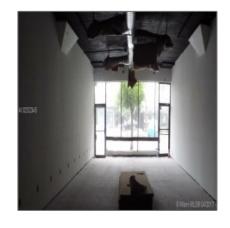

### **Basic Details**

Property Type:

Commercial
Property

Prop Type/Type of
Building:

Retail space, Showroom
For Sale

Listing Type: For Sale

Listing ID: **A10252345** 

Price: \$4,167

View: Garden view,other

view

Year Built: 1941

Lot Area: 32,145 Sqft

Status: Active

### **Features**

✓ Cooling System: Central Air Conditioning

√ Parking:

1, 2, 4

√ Flooring:

Wood floors, Concrete floors

√ Water:

Public water