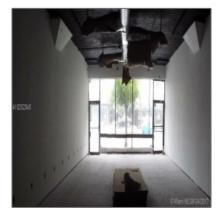

### **Basic Details**

Property Type:

Commercial
Property

Prop Type/Type of
Building:

Retail space, Showroom
For Sale

Listing Type: For Sale

Listing ID: **A10252345** 

Price: \$4,167

View: Garden view,other

view

Year Built: 1941

Lot Area: 32,145 Sqft

Status: Active

### **Features**

✓ Cooling System: Central Air Conditioning

√ Parking:

1, 2, 4

√ Flooring:

Wood floors, Concrete floors

√ Water:

Public water