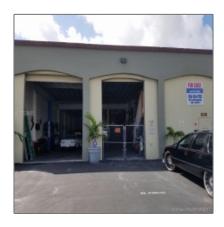

# 838 NE NE 40th court

- Oakland Park, Florida 33334

#### **Basic Details**

Property Type: Commercial Property

✓ Prop Type/Type of Building:

Industrial

Listing Type: For Sale

Listing ID: **A10252507** 

Price: \$4,950

View: Garden view, other