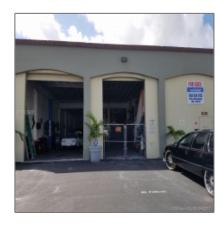

# 838 NE NE 40th court

- Oakland Park, Florida 33334

#### **Basic Details**

Property Type: Commercial Property

✓ Prop Type/Type of Building:

Industrial

Listing Type: For Sale

Listing ID: **A10252507** 

Price: \$4,950

View: Garden view, other