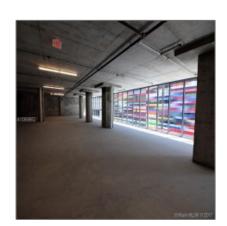

#### **Basic Details**

Property Type: Commercial Property

 $\sqrt{}$ 

Prop Type/Type of Building:

Office space

Listing Type: For Sale

Listing ID: **A10365652** 

Price: \$3,850,000

View: Garden view, other

view

Year Built: 2017

Lot Area: 1 Sqft

Unit Number: CU8

Status: Active