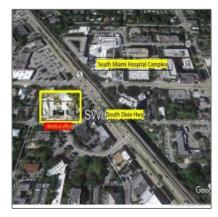

#### Address Map

| Country: | US                |  |
|----------|-------------------|--|
| State:   | FL                |  |
| County:  | Miami-Dade County |  |
| City:    | South Miami       |  |
| Zipcode: | 33143             |  |