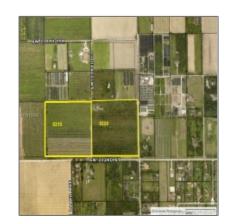

# 21700 SW 232

- Homestead, Florida 33170

### **Basic Details**

Property Type: Commercial Land

Listing Type: For Sale

Listing ID: **A10315985** 

Price: \$1,200,000

View: Garden view, other

view

Lot Area: **835,481 Sqft** 

## Address Map

| Country: | US                |  |
|----------|-------------------|--|
| State:   | FL                |  |
| County:  | Miami-Dade County |  |
| City:    | Homestead         |  |
| Zipcode: | 33170             |  |