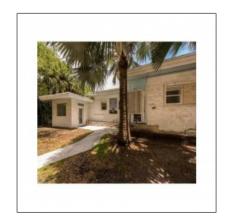

# 1445 BAY RD

- Miami Beach, Florida 33139

#### **Basic Details**

Commercial Property Type: **Property** Prop Type/Type of Office space, Other type Building: Listing Type: For Sale Listing ID: A2144791 \$1,690,000 Price: Garden view, other View: view Year Built: **1952** Lot Area: 6,000 Sqft