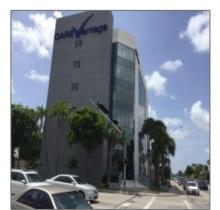

# 4445 W 16th Ave - Hialeah, Florida 33012

#### Basic Details

| Property Type:                | Commercial<br>Property       |  |
|-------------------------------|------------------------------|--|
| ✓ Prop Type/Type of Building: | Medical office               |  |
| Listing Type:                 | For Sale                     |  |
| Listing ID:                   | A10332118                    |  |
| Price:                        | \$25                         |  |
| View: G                       | w: Garden view,other<br>view |  |
| Year Built:                   | 1984                         |  |
| Unit Number:                  | 602                          |  |
| Status:                       | Active                       |  |