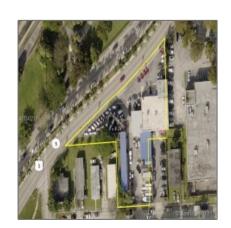

# 3850 S Dixie Hwy

- Miami, Florida 33133

# Address Map

Country: US

State: FL

County: Miami-Dade County

City: Miami

Zipcode: 33133