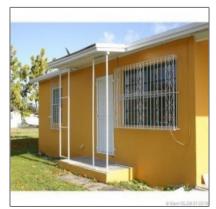

#### Basic Details

| Property Type:                | Commercial<br>Property      |
|-------------------------------|-----------------------------|
| ✓ Prop Type/Type of Building: | Professional, Free standing |
| Listing Type:                 | For Sale                    |
| Listing ID:                   | A10316263                   |
| Price:                        | \$215,000                   |
| View: Ga                      | rden view,other<br>view     |
| Year Built:                   | 1953                        |
| Lot Area:                     | 12,438 Sqft                 |
| Status:                       | Active                      |

### Features

| #Buildings:          | 1                |
|----------------------|------------------|
| √ Security:          | Fenced           |
| √ Parking:           | 5                |
| √ Construction Type: | Cbs construction |
| Flooring:            | Tile floors      |
| √ Roof:              | Shingle roof     |