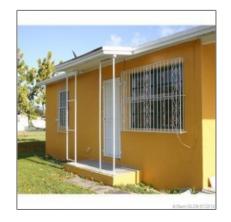

#### Basic Details

| Property Type:                | Commercial<br>Property      |
|-------------------------------|-----------------------------|
| ✓ Prop Type/Type of Building: | Professional, Free standing |
| Listing Type:                 | For Sale                    |
| Listing ID:                   | A10316263                   |
| Price:                        | \$215,000                   |
| View: Ga                      | rden view,other<br>view     |
| Year Built:                   | 1953                        |
| Lot Area:                     | 12,438 Sqft                 |
| Status:                       | Active                      |

### Features

| #Buildings:          | 1                |
|----------------------|------------------|
| √ Security:          | Fenced           |
| √ Parking:           | 5                |
| √ Construction Type: | Cbs construction |
| Flooring:            | Tile floors      |
| √ Roof:              | Shingle roof     |