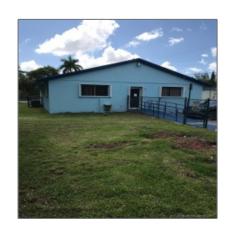

#### **Basic Details**

Property Type: Commercial Property

√

Prop Type/Type of Building:

Professional, Free standing

Listing Type: For Sale

Listing ID: **A10316277** 

Price: \$499,000

View: Garden view, other

view

Year Built: 1953

Lot Area: 12,445 Sqft

Status: Active