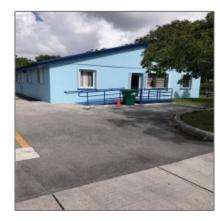

#### **Basic Details**

Property Type: Commercial Property

√

Prop Type/Type of Building:

Professional, Free standing

Listing Type: For Sale

Listing ID: **A10316277** 

Price: \$499,000

View: Garden view, other

view

Year Built: 1953

Lot Area: 12,445 Sqft

Status: Active