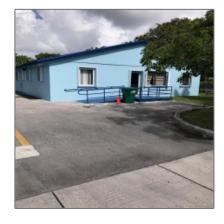

#### **Basic Details**

Property Type: Commercial Property

√

Prop Type/Type of Building:

Professional, Free standing

Listing Type: For Sale

Listing ID: **A10316277** 

Price: \$499,000

View: Garden view, other

view

Year Built: 1953

Lot Area: 12,445 Sqft

Status: Active