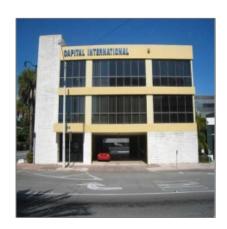

### Basic Details

| Property Type:                | Commercial<br>Property    |
|-------------------------------|---------------------------|
| √ Prop Type/Type of Building: | Office space              |
| Listing Type:                 | For Sale                  |
| Listing ID:                   | A2148850                  |
| Price:                        | <b>\$2,750</b>            |
| View:                         | Garden view,other<br>view |
| Year Built:                   | 1983                      |
| Lot Area:                     | 1,100 Sqft                |
| Status:                       | Active                    |

# Address Map

| Country: | US                  |  |
|----------|---------------------|--|
| State:   | FL                  |  |
| County:  | Miami-Dade County   |  |
| City:    | <b>Coral Gables</b> |  |
| Zipcode: | 33134               |  |
|          |                     |  |