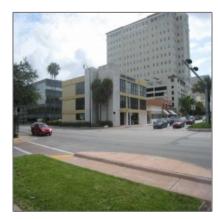

### Basic Details

| Property Type:                | Commercial<br>Property    |
|-------------------------------|---------------------------|
| √ Prop Type/Type of Building: | Office space              |
| Listing Type:                 | For Sale                  |
| Listing ID:                   | A2148850                  |
| Price:                        | <b>\$2,750</b>            |
| View:                         | Garden view,other<br>view |
| Year Built:                   | 1983                      |
| Lot Area:                     | 1,100 Sqft                |
| Status:                       | Active                    |

# Address Map

| Country: | US                  |  |
|----------|---------------------|--|
| State:   | FL                  |  |
| County:  | Miami-Dade County   |  |
| City:    | <b>Coral Gables</b> |  |
| Zipcode: | 33134               |  |
|          |                     |  |