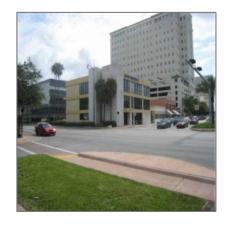

### Basic Details

| Property Type:                | Commercial<br>Property    |
|-------------------------------|---------------------------|
| √ Prop Type/Type of Building: | Office space              |
| Listing Type:                 | For Sale                  |
| Listing ID:                   | A2148850                  |
| Price:                        | <b>\$2,750</b>            |
| View:                         | Garden view,other<br>view |
| Year Built:                   | 1983                      |
| Lot Area:                     | 1,100 Sqft                |
| Status:                       | Active                    |

# Address Map

| Country: | US                  |  |
|----------|---------------------|--|
| State:   | FL                  |  |
| County:  | Miami-Dade County   |  |
| City:    | <b>Coral Gables</b> |  |
| Zipcode: | 33134               |  |
|          |                     |  |