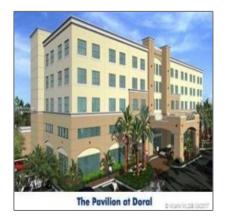

# 3650 NW 82nd Ave

- Doral, Florida 33166







## **Basic Details**

Property Type: Commercial Property

✓ Prop Type/Type of Building:

Office space

Listing Type: For Sale

Listing ID: **A10332306** 

Price: \$459,000

View: Garden view, other

view

Year Built: 2006

Unit Number: 308

Status: Active

## **Features**

√ Parking:

1, 2

## Address Map

Country:

State:

FL

County:

Miami-Dade County

City:

Doral

Zipcode:

33166

Building Name:

THE PAVILION AT

**DORAL CONDO** 

## **Additional Information**

| Area:                  | 30                |
|------------------------|-------------------|
| Parcel Number:         | 35-30-27-066-0190 |
| Tax Amount:            | \$6,045           |
| Tax Year:              | 2016              |
| Zoning<br>Information: | 7300              |
| Elementary             | Coconut grove