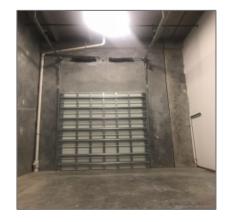

#### **Basic Details**

| Property Type:                | Commercial<br>Property  |
|-------------------------------|-------------------------|
| ✓ Prop Type/Type of Building: | Other type              |
| Listing Type:                 | For Sale                |
| Listing ID:                   | A10385862               |
| Price:                        | \$2,200                 |
| View: Ga                      | rden view,other<br>view |
| Lot Area:                     | 227,116 Sqft            |
| Unit Number:                  | 116                     |