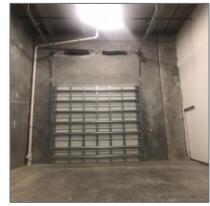

#### **Basic Details**

| Property Type:                | Commercial<br>Property  |
|-------------------------------|-------------------------|
| ✓ Prop Type/Type of Building: | Other type              |
| Listing Type:                 | For Sale                |
| Listing ID:                   | A10385862               |
| Price:                        | \$2,200                 |
| View: Ga                      | rden view,other<br>view |
| Lot Area:                     | 227,116 Sqft            |
| Unit Number:                  | 116                     |