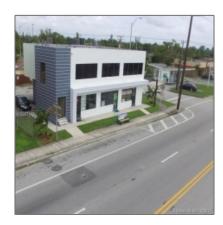

### **Basic Details**

Property Type: Commercial Property

√ Prop

Prop Type/Type of Building:

Retail space, Office space

Listing Type: For Sale

Listing ID: **A10357172** 

Price: **\$25** 

View: Garden view, other

view

Year Built: 1974

Lot Area: 8,100 Sqft

Status: Active