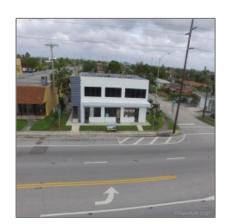

### **Basic Details**

Property Type: Commercial Property

√ Prop

Prop Type/Type of Building:

Retail space, Office space

Listing Type: For Sale

Listing ID: **A10357172** 

Price: **\$25** 

View: Garden view, other

view

Year Built: 1974

Lot Area: 8,100 Sqft

Status: Active