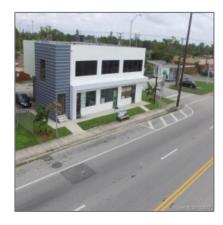

### **Basic Details**

Property Type: Commercial Property

√ Prop

Prop Type/Type of Building:

Retail space, Office space

Listing Type: For Sale

Listing ID: **A10357172** 

Price: **\$25** 

View: Garden view, other

view

Year Built: 1974

Lot Area: 8,100 Sqft

Status: Active