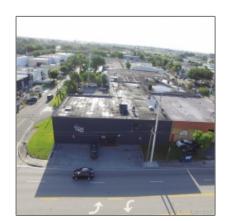

#### **Basic Details**

Property Type: Commercial Property

✓ Prop Type/Type of Building:

Industrial, Showroom

Listing Type: For Sale

Listing ID: **A10377163** 

Price: **\$16** 

View: Garden view,other

view

Year Built: 1972

Lot Area: 28,082 Sqft

Status: Active

## Address Map

| Country: | US                |  |
|----------|-------------------|--|
| State:   | FL                |  |
| County:  | Miami-Dade County |  |
| City:    | Doral             |  |
| Zipcode: | 33166             |  |
|          |                   |  |