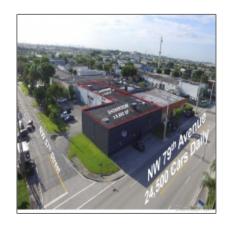

#### **Basic Details**

Property Type: Commercial Property

✓ Prop Type/Type of Building:

Industrial, Showroom

Listing Type: For Sale

Listing ID: **A10377163** 

Price: **\$16** 

View: Garden view,other

view

Year Built: 1972

Lot Area: 28,082 Sqft

Status: Active

## Address Map

| Country: | US                |  |
|----------|-------------------|--|
| State:   | FL                |  |
| County:  | Miami-Dade County |  |
| City:    | Doral             |  |
| Zipcode: | 33166             |  |
|          |                   |  |