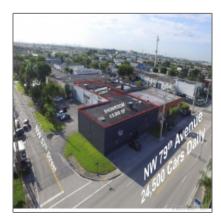

#### **Basic Details**

Property Type: Commercial Property

✓ Prop Type/Type of Building:

Industrial, Showroom

Listing Type: For Sale

Listing ID: **A10377163** 

Price: **\$16** 

View: Garden view,other

view

Year Built: 1972

Lot Area: 28,082 Sqft

Status: Active

## Address Map

| Country: | US                |  |
|----------|-------------------|--|
| State:   | FL                |  |
| County:  | Miami-Dade County |  |
| City:    | Doral             |  |
| Zipcode: | 33166             |  |
|          |                   |  |