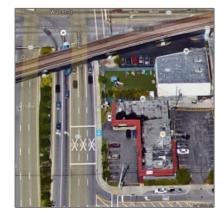

#### Basic Details

| Property Type: | <b>Commercial Land</b>    |  |
|----------------|---------------------------|--|
| Listing Type:  | For Sale                  |  |
| Listing ID:    | A10112999                 |  |
| Price:         | \$1                       |  |
| View:          | Garden view,other<br>view |  |
| Lot Area:      | 33,414 Sqft               |  |
| Status:        | Active                    |  |

## Address Map

| Country: | US                |  |
|----------|-------------------|--|
| State:   | FL                |  |
| County:  | Miami-Dade County |  |
| City:    | Hialeah           |  |
| Zipcode: | 33010             |  |