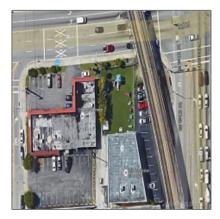

#### Basic Details

| Property Type: | <b>Commercial Land</b>    |  |
|----------------|---------------------------|--|
| Listing Type:  | For Sale                  |  |
| Listing ID:    | A10112999                 |  |
| Price:         | \$1                       |  |
| View:          | Garden view,other<br>view |  |
| Lot Area:      | 33,414 Sqft               |  |
| Status:        | Active                    |  |

## Address Map

| Country: | US                |  |
|----------|-------------------|--|
| State:   | FL                |  |
| County:  | Miami-Dade County |  |
| City:    | Hialeah           |  |
| Zipcode: | 33010             |  |