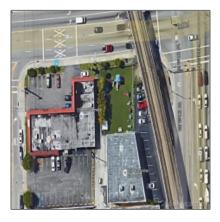

#### Basic Details

| Property Type: | <b>Commercial Land</b>    |  |
|----------------|---------------------------|--|
| Listing Type:  | For Sale                  |  |
| Listing ID:    | A10112999                 |  |
| Price:         | \$1                       |  |
| View:          | Garden view,other<br>view |  |
| Lot Area:      | 33,414 Sqft               |  |
| Status:        | Active                    |  |

## Address Map

| Country: | US                |  |
|----------|-------------------|--|
| State:   | FL                |  |
| County:  | Miami-Dade County |  |
| City:    | Hialeah           |  |
| Zipcode: | 33010             |  |