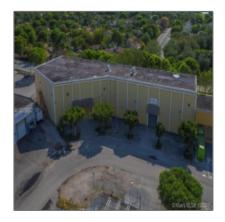

# 12910 SW 89th Ct

- Miami, Florida 33176

#### **Basic Details**

Property Type: Commercial Property

 $\sqrt{\phantom{a}}$ 

Prop Type/Type of Building:

Free standing, Light manufacturing

Listing Type: For Sale

Listing ID: **A10279032** 

Price: **\$4,000,000** 

View: Garden view,other view

Year Built: 1972

Lot Area: 40,987 Sqft

Status: Active