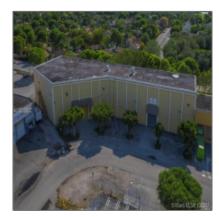

# 12910 SW 89th Ct

- Miami, Florida 33176

#### **Basic Details**

Property Type: Commercial Property

 $\sqrt{\phantom{a}}$ 

Prop Type/Type of Building:

Free standing, Light manufacturing

Listing Type: For Sale

Listing ID: **A10279032** 

Price: **\$4,000,000** 

View: Garden view,other view

Year Built: 1972

Lot Area: 40,987 Sqft

Status: Active