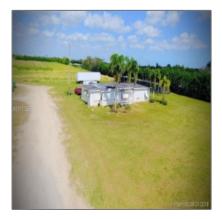

#### Basic Details

| Property Type: | <b>Commercial Land</b>    |
|----------------|---------------------------|
| Listing Type:  | For Sale                  |
| Listing ID:    | A10114355                 |
| Price:         | \$824,999                 |
| View:          | Garden view,other<br>view |
| Lot Area:      | 435,600 Sqft              |
| Status:        | Active                    |

#### Additional Information

| Area:                  | 78                |  |
|------------------------|-------------------|--|
| Subdivision:           | Redlands          |  |
| Parcel Number:         | 30-78-03-000-0320 |  |
| Tax Amount:            | \$3,536           |  |
| Tax Year:              | 2015              |  |
| Zoning<br>Information: | AU                |  |
| Elementary<br>School:  | Coconut grove     |  |
| Middle School:         | Ponce de leon     |  |