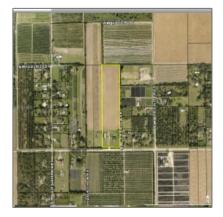

#### Basic Details

| Property Type: | <b>Commercial Land</b>    |
|----------------|---------------------------|
| Listing Type:  | For Sale                  |
| Listing ID:    | A10114355                 |
| Price:         | \$824,999                 |
| View:          | Garden view,other<br>view |
| Lot Area:      | 435,600 Sqft              |
| Status:        | Active                    |

### Address Map

| Country: | US                |
|----------|-------------------|
| State:   | FL                |
| County:  | Miami-Dade County |
| City:    | Homestead         |
| Zipcode: | 33030             |

#### Additional Information

| Area:                  | 78                |  |
|------------------------|-------------------|--|
| Subdivision:           | Redlands          |  |
| Parcel Number:         | 30-78-03-000-0320 |  |
| Tax Amount:            | \$3,536           |  |
| Tax Year:              | 2015              |  |
| Zoning<br>Information: | AU                |  |
| Elementary<br>School:  | Coconut grove     |  |
| Middle School:         | Ponce de leon     |  |