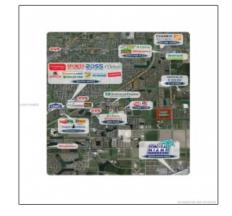

### **Basic Details**

Property Type: Commercial Land

Listing Type: For Sale

Listing ID: A10114650

Price: \$12,000,000

View: Garden view,other view

Lot Area: 967,337 Sqft

Active

## Address Map

Status:

| Country: | US                |  |
|----------|-------------------|--|
| State:   | FL                |  |
| County:  | Miami-Dade County |  |
| City:    | Homestead         |  |
| Zipcode: | 33033             |  |
|          |                   |  |

### **Additional Information**

| Area:                  | 79                     |
|------------------------|------------------------|
| Subdivision:           | Miami Land & Dev<br>Co |
| Parcel Number:         | 10-79-15-001-0010      |
| Tax Amount:            | \$1,015                |
| Tax Year:              | 2015                   |
| Zoning<br>Information: | AU                     |
| Elementary<br>School:  | Coconut grove          |
| Middle School:         | Ponce de leon          |