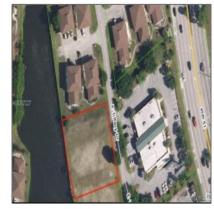

# E Tiffany Dr

- Mangonia Park, Florida 33407

### **Basic Details**

Property Type: Commercial Land

Listing Type: For Sale

Listing ID: A10317227

Price: \$230,000

View: Garden view,other view

Lot Area: 24,318 Sqft

Status: Active

# Address Map

| Country: | US                       |  |
|----------|--------------------------|--|
| State:   | FL                       |  |
| County:  | <b>Palm Beach County</b> |  |
| City:    | Mangonia Park            |  |
| Zipcode: | 33407                    |  |
|          |                          |  |