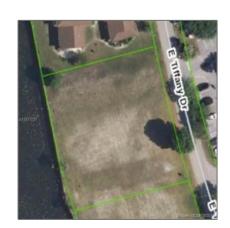

# E Tiffany Dr

- Mangonia Park, Florida 33407

### **Basic Details**

Property Type: Commercial Land

Listing Type: For Sale

Listing ID: A10317227

Price: \$230,000

View: Garden view,other view

Lot Area: 24,318 Sqft

Status: Active

# Address Map

| Country: | US                       |  |
|----------|--------------------------|--|
| State:   | FL                       |  |
| County:  | <b>Palm Beach County</b> |  |
| City:    | Mangonia Park            |  |
| Zipcode: | 33407                    |  |
|          |                          |  |