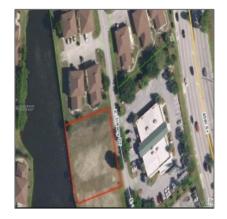

# E Tiffany Dr

- Mangonia Park, Florida 33407

### **Basic Details**

Property Type: Commercial Land

Listing Type: For Sale

Listing ID: A10317227

Price: \$230,000

View: Garden view,other view

Lot Area: 24,318 Sqft

Status: Active

# Address Map

| Country: | US                       |  |
|----------|--------------------------|--|
| State:   | FL                       |  |
| County:  | <b>Palm Beach County</b> |  |
| City:    | Mangonia Park            |  |
| Zipcode: | 33407                    |  |
|          |                          |  |