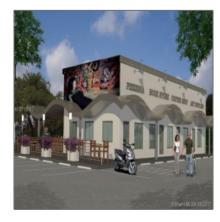

#### Basic Details

| Property Type:                | Commercial<br>Property      |
|-------------------------------|-----------------------------|
| √ Prop Type/Type of Building: | Retail space, Free standing |
| Listing Type:                 | For Sale                    |
| Listing ID:                   | A10115117                   |
| Price:                        | \$365,000                   |
| View:                         | Garden view,other<br>view   |
| Year Built:                   | 1958                        |
| Lot Area:                     | 1,755 Sqft                  |

#### Features

| #Stories:            | 1                           |  |
|----------------------|-----------------------------|--|
| #Buildings:          | 1                           |  |
| #Floors:             | 1                           |  |
| √ Parking:           | 1                           |  |
| ✓ Construction Type: | Concrete block construction |  |
| $\sqrt{}$ Flooring:  | Concrete floors             |  |
| √ Roof:              | Built-up roof               |  |