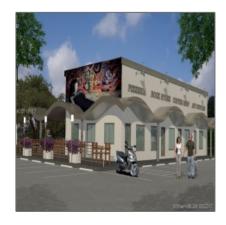

#### Basic Details

| Property Type:                | Commercial<br>Property      |
|-------------------------------|-----------------------------|
| √ Prop Type/Type of Building: | Retail space, Free standing |
| Listing Type:                 | For Sale                    |
| Listing ID:                   | A10115117                   |
| Price:                        | \$365,000                   |
| View:                         | Garden view,other<br>view   |
| Year Built:                   | 1958                        |
| Lot Area:                     | 1,755 Sqft                  |

#### Features

| #Stories:            | 1                           |  |
|----------------------|-----------------------------|--|
| #Buildings:          | 1                           |  |
| #Floors:             | 1                           |  |
| √ Parking:           | 1                           |  |
| ✓ Construction Type: | Concrete block construction |  |
| $\sqrt{}$ Flooring:  | Concrete floors             |  |
| √ Roof:              | Built-up roof               |  |