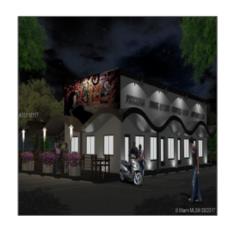

#### Basic Details

| Property Type:                | Commercial<br>Property      |
|-------------------------------|-----------------------------|
| √ Prop Type/Type of Building: | Retail space, Free standing |
| Listing Type:                 | For Sale                    |
| Listing ID:                   | A10115117                   |
| Price:                        | \$365,000                   |
| View:                         | Garden view,other<br>view   |
| Year Built:                   | 1958                        |
| Lot Area:                     | 1,755 Sqft                  |

#### Features

| #Stories:            | 1                           |  |
|----------------------|-----------------------------|--|
| #Buildings:          | 1                           |  |
| #Floors:             | 1                           |  |
| √ Parking:           | 1                           |  |
| ✓ Construction Type: | Concrete block construction |  |
| $\sqrt{}$ Flooring:  | Concrete floors             |  |
| √ Roof:              | Built-up roof               |  |