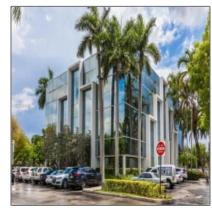

# 16855 NE 2 AV

- North Miami Beach, Florida 33162

#### **Basic Details**

| Property Type:                | Commercial<br>Property       |
|-------------------------------|------------------------------|
| ✓ Prop Type/Type of Building: | Office space, Medical office |
| Listing Type:                 | For Sale                     |
| Listing ID:                   | A10254449                    |
| Price:                        | \$30                         |
| View: G                       | arden view,other<br>view     |
| Year Built:                   | 1989                         |
| Lot Area:                     | 3,500 Sqft                   |
| Unit Number:                  | N304                         |
|                               |                              |

#### Features

| #Stories:   | 4                           |
|-------------|-----------------------------|
| #Buildings: | 2                           |
| #Floors:    | 4                           |
| √ Parking:  | 1, 5                        |
| √ Flooring: | Ceramic floor, Other floors |
| √ Roof:     | Other roof                  |

## Address Map

Status:

| Country: | US                |  |
|----------|-------------------|--|
| State:   | FL                |  |
| County:  | Miami-Dade County |  |
| City:    | North Miami Beach |  |
| Zipcode: | 33162             |  |