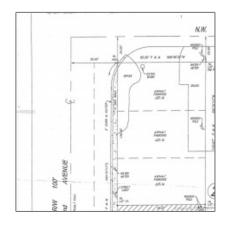

# Address Map

Status:

| Country: | US                |
|----------|-------------------|
| State:   | FL                |
| County:  | Miami-Dade County |
| City:    | Miami             |
| Zipcode: | 33147             |

## **Additional Information**

| Area:                  | 31                |  |
|------------------------|-------------------|--|
| Subdivision:           | RIDGE CREST       |  |
| Parcel Number:         | 30-31-15-019-0390 |  |
| Tax Amount:            | \$1,707           |  |
| Tax Year:              | 2016              |  |
| Zoning<br>Information: | 6400              |  |
| Elementary<br>School:  | Coconut grove     |  |
| Middle School:         | Ponce de leon     |  |

| Senior High<br>School: | Coral springs |  |
|------------------------|---------------|--|
| Price/SqFt:            | \$18          |  |
| Lot Sq Footage:        | 13,238 Sqft   |  |
| Addresson<br>Internet: | 0             |  |