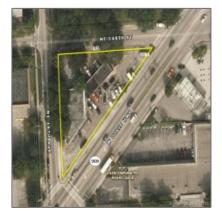

# 14720 W Dixie Hwy

- North Miami, Florida 33181

#### Basic Details

| Property Type: | <b>Commercial Land</b>    |
|----------------|---------------------------|
| Listing Type:  | For Sale                  |
| Listing ID:    | A10115934                 |
| Price:         | \$1,575,000               |
| View:          | Garden view,other<br>view |
| Lot Area:      | 26,110 Sqft               |
| Status:        | Active                    |

## Address Map

| Country: | US                |
|----------|-------------------|
| State:   | FL                |
| County:  | Miami-Dade County |
| City:    | North Miami       |
| Zipcode: | 33181             |

#### Additional Information

| Area:                  | 22                 |  |
|------------------------|--------------------|--|
| Subdivision:           | Arch Creek Estates |  |
| Parcel Number:         | 30-22-20-002-3950  |  |
| Tax Amount:            | \$8,562            |  |
| Tax Year:              | 2015               |  |
| Zoning<br>Information: | BU-3               |  |
| Elementary<br>School:  | Coconut grove      |  |
| Middle School:         | Ponce de leon      |  |