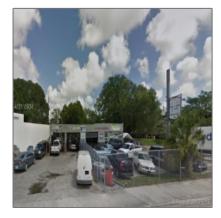

# 14720 W Dixie Hwy

- North Miami, Florida 33181

#### Basic Details

| Property Type: | <b>Commercial Land</b>    |
|----------------|---------------------------|
| Listing Type:  | For Sale                  |
| Listing ID:    | A10115934                 |
| Price:         | \$1,575,000               |
| View:          | Garden view,other<br>view |
| Lot Area:      | 26,110 Sqft               |
| Status:        | Active                    |