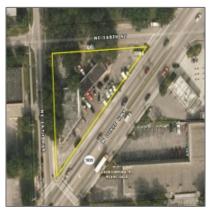

# 14720 W Dixie Hwy

- North Miami, Florida 33181

#### Basic Details

| Property Type: | <b>Commercial Land</b>    |
|----------------|---------------------------|
| Listing Type:  | For Sale                  |
| Listing ID:    | A10115934                 |
| Price:         | \$1,575,000               |
| View:          | Garden view,other<br>view |
| Lot Area:      | 26,110 Sqft               |
| Status:        | Active                    |

## Address Map

| Country: | US                |
|----------|-------------------|
| State:   | FL                |
| County:  | Miami-Dade County |
| City:    | North Miami       |
| Zipcode: | 33181             |

#### Additional Information

| Area:                  | 22                 |  |
|------------------------|--------------------|--|
| Subdivision:           | Arch Creek Estates |  |
| Parcel Number:         | 30-22-20-002-3950  |  |
| Tax Amount:            | \$8,562            |  |
| Tax Year:              | 2015               |  |
| Zoning<br>Information: | BU-3               |  |
| Elementary<br>School:  | Coconut grove      |  |
| Middle School:         | Ponce de leon      |  |