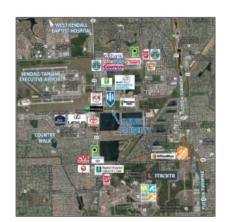

# Address Map

| Country: | US                |
|----------|-------------------|
| State:   | FL                |
| County:  | Miami-Dade County |
| City:    | Miami             |
| Zipcode: | 33186             |
|          |                   |