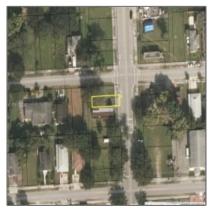

## Address Map

| Country: | US                |
|----------|-------------------|
| State:   | FL                |
| County:  | Miami-Dade County |
| City:    | Miami             |
| Zipcode: | 33147             |

#### Additional Information

| Area:                  | 31                |  |
|------------------------|-------------------|--|
| Subdivision:           | Liberty City      |  |
| Parcel Number:         | 30-31-15-005-6570 |  |
| Tax Amount:            | \$709             |  |
| Tax Year:              | 2015              |  |
| Zoning<br>Information: | BU-2              |  |
| Elementary<br>School:  | Coconut grove     |  |
| Middle School:         | Ponce de leon     |  |