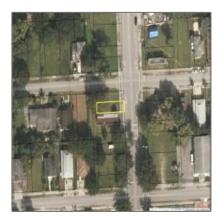

## Address Map

| Country: | US                |
|----------|-------------------|
| State:   | FL                |
| County:  | Miami-Dade County |
| City:    | Miami             |
| Zipcode: | 33147             |

#### Additional Information

| Area:                  | 31                |  |
|------------------------|-------------------|--|
| Subdivision:           | Liberty City      |  |
| Parcel Number:         | 30-31-15-005-6570 |  |
| Tax Amount:            | \$709             |  |
| Tax Year:              | 2015              |  |
| Zoning<br>Information: | BU-2              |  |
| Elementary<br>School:  | Coconut grove     |  |
| Middle School:         | Ponce de leon     |  |