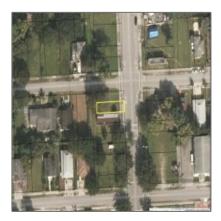

## Address Map

| Country: | US                |
|----------|-------------------|
| State:   | FL                |
| County:  | Miami-Dade County |
| City:    | Miami             |
| Zipcode: | 33147             |

### Additional Information

| Area:                  | 31                |  |
|------------------------|-------------------|--|
| Subdivision:           | Liberty City      |  |
| Parcel Number:         | 30-31-15-005-6580 |  |
| Tax Amount:            | \$99              |  |
| Tax Year:              | 2015              |  |
| Zoning<br>Information: | BU-2              |  |
| Elementary<br>School:  | Coconut grove     |  |
| Middle School:         | Ponce de leon     |  |