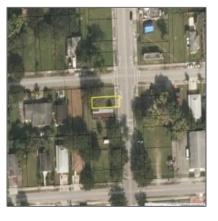

## Address Map

| Country: | US                |
|----------|-------------------|
| State:   | FL                |
| County:  | Miami-Dade County |
| City:    | Miami             |
| Zipcode: | 33147             |

### Additional Information

| Area:                  | 31                |  |
|------------------------|-------------------|--|
| Subdivision:           | Liberty City      |  |
| Parcel Number:         | 30-31-15-005-6580 |  |
| Tax Amount:            | \$99              |  |
| Tax Year:              | 2015              |  |
| Zoning<br>Information: | BU-2              |  |
| Elementary<br>School:  | Coconut grove     |  |
| Middle School:         | Ponce de leon     |  |