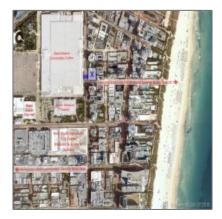

## Address Map

| Country: | US                       |  |
|----------|--------------------------|--|
| State:   | FL                       |  |
| County:  | <b>Miami-Dade County</b> |  |
| City:    | Miami Beach              |  |
| Zipcode: | 33139                    |  |
|          |                          |  |