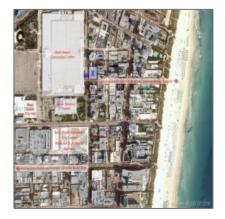

## Address Map

| Country: | US                       |  |
|----------|--------------------------|--|
| State:   | FL                       |  |
| County:  | <b>Miami-Dade County</b> |  |
| City:    | Miami Beach              |  |
| Zipcode: | 33139                    |  |
|          |                          |  |