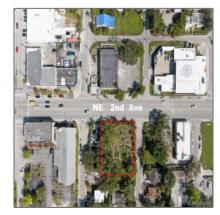

# 5804 NE 2nd Ave

- Miami, Florida 33137

### **Basic Details**

Property Type: Commercial Land

Listing Type: For Sale

Listing ID: A10358240

Price: \$1,065,000

View: Garden view,other view

Lot Area: 13,547 Sqft

Active

# Address Map

Status:

| Country: | US                       |  |
|----------|--------------------------|--|
| State:   | FL                       |  |
| County:  | <b>Miami-Dade County</b> |  |
| City:    | Miami                    |  |
| Zipcode: | 33137                    |  |
|          |                          |  |