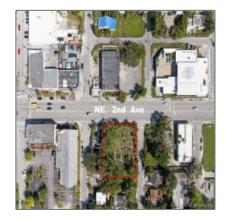

# 5804 NE 2nd Ave

- Miami, Florida 33137

### **Basic Details**

Property Type: Commercial Land

Listing Type: For Sale

Listing ID: A10358240

Price: \$1,065,000

View: Garden view,other view

Lot Area: 13,547 Sqft

Active

# Address Map

Status:

| Country: | US                       |  |
|----------|--------------------------|--|
| State:   | FL                       |  |
| County:  | <b>Miami-Dade County</b> |  |
| City:    | Miami                    |  |
| Zipcode: | 33137                    |  |
|          |                          |  |