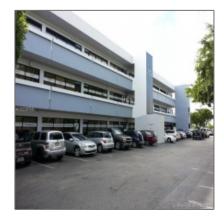

# 7372 NW 35 TERR

- Doral, Florida 33122

### **Basic Details**

Commercial Property Type: **Property** Prop Type/Type of Retail space, Office space Building: For Sale Listing Type: Listing ID: A10229769 Price: \$995 View: Garden view, other view Year Built: 1988 Unit Number: 205

### Address Map

Status:

Country: US

State: FL

County: Miami-Dade County

City: Doral

Zipcode: 33122

Building Name: Doral Professional Center