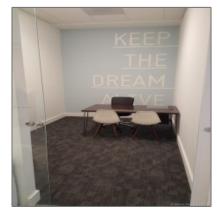

#### **Basic Details**

| Property Type:                | Commercial<br>Property   |
|-------------------------------|--------------------------|
| √ Prop Type/Type of Building: | Office space             |
| Listing Type:                 | For Sale                 |
| Listing ID:                   | A10121560                |
| Price:                        | \$1,150                  |
| View: G                       | arden view,other<br>view |
| Year Built:                   | 2016                     |
| Unit Number:                  | G11-C                    |
| Status:                       | Active                   |

#### Features

|                      | 1                         |
|----------------------|---------------------------|
| √ Heating System:    | Heat Pump                 |
| ✓ Cooling System:    | Partially Air Conditioned |
| √ Parking:           | 1, 16, 14                 |
| ✓ Construction Type: | Cbs construction          |
| √ Flooring:          | Concrete floors           |
| √ Roof:              | Other roof                |
| √ Water:             | Public water              |