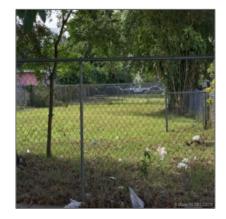

#### **Basic Details**

Property Type: Commercial Land

Listing Type: For Sale

Listing ID: A10302220

Price: \$1,650,000

View: Garden view,other view

Lot Area: 6,500 Sqft

Status: Active

### **Additional Information**

| Area:                  | 31                |
|------------------------|-------------------|
| Subdivision:           | HIGHLAND PARK     |
| Parcel Number:         | 01-31-35-019-1340 |
| Tax Amount:            | \$2,584           |
| Tax Year:              | 2016              |
| Zoning<br>Information: | T6-8L             |
| Elementary<br>School:  | Coconut grove     |
| Middle School:         | Ponce de leon     |