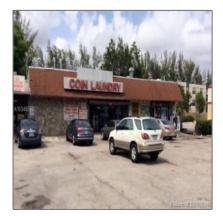

### Basic Details

| Property Type:                | Commercial<br>Property                                  |  |
|-------------------------------|---------------------------------------------------------|--|
| ✓ Prop Type/Type of Building: | of Shopping center,<br>Commercial/residential<br>income |  |
| Listing Type:                 | For Sale                                                |  |
| Listing ID:                   | A10346598                                               |  |
| Price:                        | \$1,300,000                                             |  |
| #Units:                       | 4                                                       |  |
| View:                         | Garden view,other<br>view                               |  |
| Year Built:                   | 1962                                                    |  |
| Lot Area:                     | 15,997 Sqft                                             |  |
| Status:                       | Active                                                  |  |

### Features

| #Stories:              | 1                              |  |
|------------------------|--------------------------------|--|
| #Buildings:            | 1                              |  |
| #Floors:               | 1                              |  |
| √ Parking:             | 1                              |  |
| ✓ Construction Type:   | Concrete block<br>construction |  |
| $\checkmark$ Flooring: | Concrete floors                |  |
| √ Roof:                | Concrete roof                  |  |