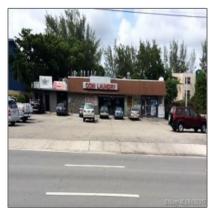

### Basic Details

| Property Type:                | Commercial<br>Property                                  |  |
|-------------------------------|---------------------------------------------------------|--|
| ✓ Prop Type/Type of Building: | of Shopping center,<br>Commercial/residential<br>income |  |
| Listing Type:                 | For Sale                                                |  |
| Listing ID:                   | A10346598                                               |  |
| Price:                        | \$1,300,000                                             |  |
| #Units:                       | 4                                                       |  |
| View:                         | Garden view,other<br>view                               |  |
| Year Built:                   | 1962                                                    |  |
| Lot Area:                     | 15,997 Sqft                                             |  |
| Status:                       | Active                                                  |  |

### Features

| #Stories:              | 1                              |  |
|------------------------|--------------------------------|--|
| #Buildings:            | 1                              |  |
| #Floors:               | 1                              |  |
| √ Parking:             | 1                              |  |
| ✓ Construction Type:   | Concrete block<br>construction |  |
| $\checkmark$ Flooring: | Concrete floors                |  |
| √ Roof:                | Concrete roof                  |  |