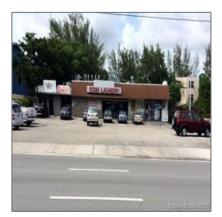

### Basic Details

| Property Type:                | Commercial<br>Property                                  |  |
|-------------------------------|---------------------------------------------------------|--|
| ✓ Prop Type/Type of Building: | of Shopping center,<br>Commercial/residential<br>income |  |
| Listing Type:                 | For Sale                                                |  |
| Listing ID:                   | A10346598                                               |  |
| Price:                        | \$1,300,000                                             |  |
| #Units:                       | 4                                                       |  |
| View:                         | Garden view,other<br>view                               |  |
| Year Built:                   | 1962                                                    |  |
| Lot Area:                     | 15,997 Sqft                                             |  |
| Status:                       | Active                                                  |  |

### Features

| #Stories:              | 1                              |  |
|------------------------|--------------------------------|--|
| #Buildings:            | 1                              |  |
| #Floors:               | 1                              |  |
| √ Parking:             | 1                              |  |
| ✓ Construction Type:   | Concrete block<br>construction |  |
| $\checkmark$ Flooring: | Concrete floors                |  |
| √ Roof:                | Concrete roof                  |  |