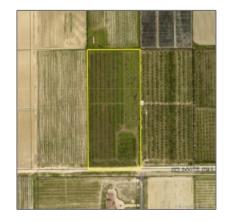

# 217 (approx) SW 344 st

- Florida City, Florida 33034

#### **Basic Details**

Property Type: Commercial Land

Listing Type: For Sale

Listing ID: A10378342

Price: \$320,000

View: Garden view,other view

Lot Area: 221,285 Sqft

Active

**Coral springs** 

Price/SqFt: \$1

Lot Sq Footage: 221,285 Sqft

Addresson 1
Internet: