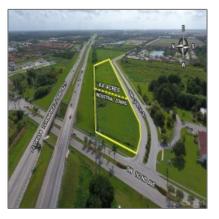

# SW 320 ST - Homestead, Florida 33033

#### Basic Details

| Property Type: | <b>Commercial Land</b>    |
|----------------|---------------------------|
| Listing Type:  | For Sale                  |
| Listing ID:    | A10282655                 |
| Price:         | \$3,650,000               |
| View:          | Garden view,other<br>view |
| Lot Area:      | 191,576 Sqft              |
| Status:        | Active                    |

### Address Map

| Country: | US                |  |
|----------|-------------------|--|
| State:   | FL                |  |
| County:  | Miami-Dade County |  |
| City:    | Homestead         |  |
| Zipcode: | 33033             |  |