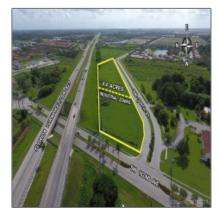

# SW 320 ST - Homestead, Florida 33033

#### Basic Details

| Property Type: | <b>Commercial Land</b>    |
|----------------|---------------------------|
| Listing Type:  | For Sale                  |
| Listing ID:    | A10282655                 |
| Price:         | \$3,650,000               |
| View:          | Garden view,other<br>view |
| Lot Area:      | 191,576 Sqft              |
| Status:        | Active                    |

### Address Map

| Country: | US                |  |
|----------|-------------------|--|
| State:   | FL                |  |
| County:  | Miami-Dade County |  |
| City:    | Homestead         |  |
| Zipcode: | 33033             |  |