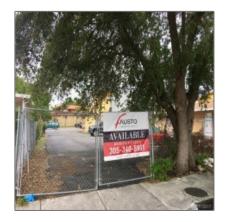

# 1827 SW 3rd St

- Miami, Florida 33135

#### **Basic Details**

Property Type: Commercial Land

Listing Type: For Sale

Listing ID: A10358633

Price: \$400,000

View: Garden view,other view

Lot Area: 6,356 Sqft

Active