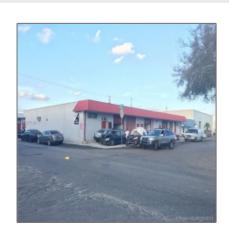

## **Basic Details**

Property Type: Commercial Property

 $\sqrt{\phantom{a}}$ 

Prop Type/Type of Building:

Industrial, Warehouse space

Listing Type: For Sale

Listing ID: **A10387199** 

Price: **\$875** 

View: Garden view, other

view

Year Built: 1974

Lot Area: 11,538 Sqft

Status: Active

# Address Map

Country: US

State: FL

County: Broward County

City: Hollywood

Zipcode: 33023

## Additional Information

 Area:
 3070

 Parcel Number:
 5141 24 10 1180

 Tax Amount:
 \$8,015

 Tax Year:
 2016

 Elementary School:
 Coconut grove

| Middle School:         | Ponce de leon |  |
|------------------------|---------------|--|
| Senior High<br>School: | Coral springs |  |
| Short Sale:            | No            |  |
| REO:                   | No            |  |
| Price/SqFt:            | <b>\$0</b>    |  |
| Lot Sq Footage:        | 11,538 Sqft   |  |
| Addresson<br>Internet: | 0             |  |