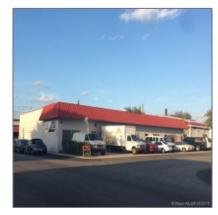

## **Basic Details**

Property Type: Commercial Property

 $\sqrt{\phantom{a}}$ 

Prop Type/Type of Building:

Industrial, Warehouse space

Listing Type: For Sale

Listing ID: **A10387199** 

Price: **\$875** 

View: Garden view, other

view

Year Built: 1974

Lot Area: 11,538 Sqft

Status: Active

# Address Map

Country: US

State: FL

County: Broward County

City: Hollywood

Zipcode: 33023

## Additional Information

 Area:
 3070

 Parcel Number:
 5141 24 10 1180

 Tax Amount:
 \$8,015

 Tax Year:
 2016

 Elementary School:
 Coconut grove

| Middle School:         | Ponce de leon |  |
|------------------------|---------------|--|
| Senior High<br>School: | Coral springs |  |
| Short Sale:            | No            |  |
| REO:                   | No            |  |
| Price/SqFt:            | <b>\$0</b>    |  |
| Lot Sq Footage:        | 11,538 Sqft   |  |
| Addresson<br>Internet: | 0             |  |