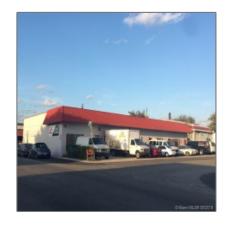

## **Basic Details**

Property Type: Commercial Property

 $\sqrt{\phantom{a}}$ 

Prop Type/Type of Building:

Industrial, Warehouse space

Listing Type: For Sale

Listing ID: **A10387199** 

Price: **\$875** 

View: Garden view, other

view

Year Built: 1974

Lot Area: 11,538 Sqft

Status: Active

# Address Map

Country: US

State: FL

County: Broward County

City: Hollywood

Zipcode: 33023

## Additional Information

 Area:
 3070

 Parcel Number:
 5141 24 10 1180

 Tax Amount:
 \$8,015

 Tax Year:
 2016

 Elementary School:
 Coconut grove

| Middle School:         | Ponce de leon |  |
|------------------------|---------------|--|
| Senior High<br>School: | Coral springs |  |
| Short Sale:            | No            |  |
| REO:                   | No            |  |
| Price/SqFt:            | <b>\$0</b>    |  |
| Lot Sq Footage:        | 11,538 Sqft   |  |
| Addresson<br>Internet: | 0             |  |