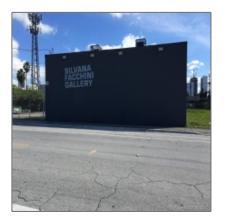

#### Basic Details

| Property Type:                   | Commercial<br>Property                            |  |
|----------------------------------|---------------------------------------------------|--|
| ✓ Prop Type/Type of<br>Building: | Office/warehouse<br>combination, Free<br>standing |  |
| Listing Type:                    | For Sale                                          |  |
| Listing ID:                      | A10201706                                         |  |
| Price:                           | \$2,950,000                                       |  |
| View: Ga                         | Garden view,other<br>view                         |  |
| Year Built:                      | 1993                                              |  |
| Lot Area:                        | 10,938 Sqft                                       |  |
| Status:                          | Active                                            |  |

### Features

| #Stories: |                 | 1                         |  |
|-----------|-----------------|---------------------------|--|
|           | Cooling System: | Partially Air Conditioned |  |
|           | Parking:        | 4, 8, 14                  |  |
|           | Flooring:       | Concrete floors           |  |
|           | Roof:           | Concrete roof             |  |