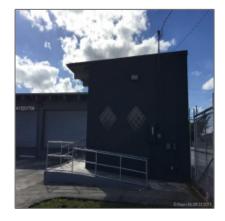

#### Basic Details

| Property Type:                   | Commercial<br>Property                            |  |
|----------------------------------|---------------------------------------------------|--|
| ✓ Prop Type/Type of<br>Building: | Office/warehouse<br>combination, Free<br>standing |  |
| Listing Type:                    | For Sale                                          |  |
| Listing ID:                      | A10201706                                         |  |
| Price:                           | \$2,950,000                                       |  |
| View: Ga                         | Garden view,other<br>view                         |  |
| Year Built:                      | 1993                                              |  |
| Lot Area:                        | 10,938 Sqft                                       |  |
| Status:                          | Active                                            |  |

### Features

| #Stories: |                 | 1                         |  |
|-----------|-----------------|---------------------------|--|
|           | Cooling System: | Partially Air Conditioned |  |
|           | Parking:        | 4, 8, 14                  |  |
|           | Flooring:       | Concrete floors           |  |
|           | Roof:           | Concrete roof             |  |