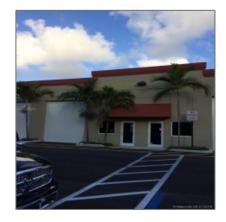

# 2960 SW 23rd Terrace

- Fort Lauderdale, Florida 33312

#### **Basic Details**

| Property Type:                | Commercial<br>Property                              |
|-------------------------------|-----------------------------------------------------|
| ✓ Prop Type/Type of Building: | Office/warehouse<br>combination, Warehouse<br>space |
| Listing Type:                 | For Sale                                            |
| Listing ID:                   | A10122571                                           |
| Price:                        | \$1,100,000                                         |
| #Units:                       | 4                                                   |
| View:                         | Garden view,other<br>view                           |
| Year Built:                   | 2013                                                |
| Lot Area:                     | 6,000 Sqft                                          |