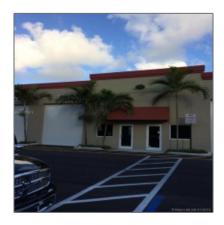

# 2960 SW 23rd Terrace

- Fort Lauderdale, Florida 33312

#### **Basic Details**

| Property Type:                | Commercial<br>Property                              |
|-------------------------------|-----------------------------------------------------|
| ✓ Prop Type/Type of Building: | Office/warehouse<br>combination, Warehouse<br>space |
| Listing Type:                 | For Sale                                            |
| Listing ID:                   | A10122571                                           |
| Price:                        | \$1,100,000                                         |
| #Units:                       | 4                                                   |
| View:                         | Garden view,other<br>view                           |
| Year Built:                   | 2013                                                |
| Lot Area:                     | 6,000 Sqft                                          |