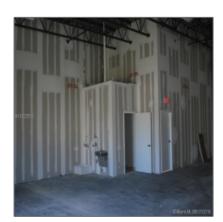

### Features

| #Stories:            | 1                                                   |
|----------------------|-----------------------------------------------------|
| #Buildings:          |                                                     |
| #Floors:             | 1                                                   |
| √ Parking:           | 1, 2, 9                                             |
| ✓ Construction Type: | Concrete block<br>construction, Cbs<br>construction |
| √ Flooring:          | Concrete floors                                     |
| √ Roof:              | Concrete roof                                       |
| √ Water:             | Public water                                        |
|                      |                                                     |

## **Additional Information**

| Area:          | 3570            |
|----------------|-----------------|
| Parcel Number: | 504220610130*   |
| Tax Amount:    | <b>\$17,090</b> |

City: **Fort Lauderdale** Tax Year: 2015 Zipcode: Zoning 33312 **B1** Information: Building Name: 2960 / #105, #106, Elementary **Coconut grove** #107, #108 School: Middle School: Ponce de leon