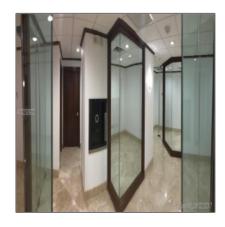

#### **Basic Details**

| Property Type:                | Commercial<br>Property    |
|-------------------------------|---------------------------|
| √ Prop Type/Type of Building: | Office space              |
| Listing Type:                 | For Sale                  |
| Listing ID:                   | A10230922                 |
| Price:                        | <b>\$425</b>              |
| View:                         | Garden view,other<br>view |
| Year Built:                   | 1961                      |
| Unit Number:                  | 502                       |
| Status:                       | Active                    |

#### Features

| #Stories:         | 1                                                      |  |
|-------------------|--------------------------------------------------------|--|
| #Buildings:       | 1                                                      |  |
| #Floors:          | 1                                                      |  |
| √ Heating System: | Heat Pump                                              |  |
| ✓ Cooling System: | Central Air Conditioning,<br>Partially Air Conditioned |  |
| √ Security:       | Security guard                                         |  |
| √ Parking:        | 5, 30                                                  |  |
| √ Flooring:       | Marble/slate floors                                    |  |
| √ Water:          | Public water                                           |  |
|                   |                                                        |  |