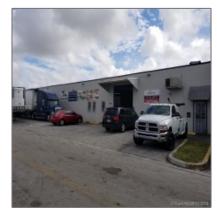

### **Basic Details**

Property Type: Commercial Property

√

Prop Type/Type of Building:

Office/warehouse combination, Industrial

Listing Type: For Sale

Listing ID: **A10387374** 

Price: **\$9,000** 

View: Garden view, other

view

Year Built: 1954

Lot Area: 12,900 Sqft

Status: Active