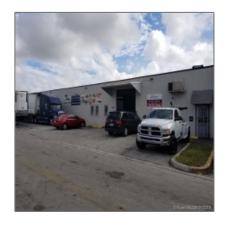

### **Basic Details**

Property Type: Commercial Property

√

Prop Type/Type of Building:

Office/warehouse combination, Industrial

Listing Type: For Sale

Listing ID: **A10387374** 

Price: **\$9,000** 

View: Garden view, other

view

Year Built: 1954

Lot Area: 12,900 Sqft

Status: Active