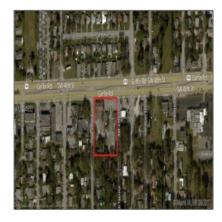

## 2750 Griffin Rd - Dania Beach, Florida 33312

### Address Map

| Country: | US                    |
|----------|-----------------------|
| State:   | FL                    |
| County:  | <b>Broward County</b> |
| City:    | Dania Beach           |
| Zipcode: | 33312                 |